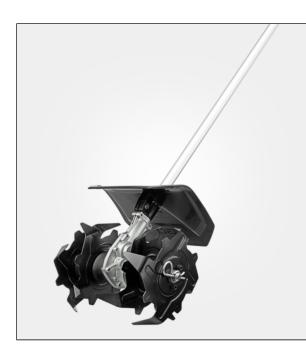

## EGO POWER+ 9.5" Cultivator Attachment -CTA9500

The EGO cultivator attachment is a great addition to the EGO POWER+ Multi-Head System. The heavy-duty steel tines are adjustable from 8 to 9.5 inches. This allows for easy tilling between shrubs, bushes, trees, and flowers. A variable speed trigger allows you to power through the hard ground or dial it back for the softer soil. EGO attachments are designed specifically for your EGO POWER+ Power Head (PH1400) and offer the highest quality and performance.

## **TECH SPECS**

- Exclusively compatible with EGO POWER+ Power Head PH1400
- Adjustable steel tines from 8 to 9.5 inches
- Solid Steel Shaft
- Large Safety Guard
- Genuine EGO parts ensure compatibility, quality, and performance