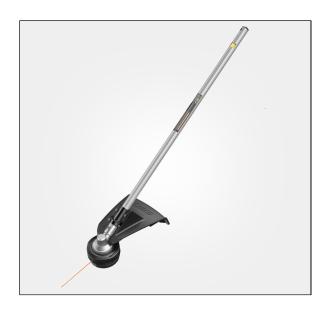

## EGO POWER+ 15" String Trimmer attachment - STA1500

Read More

SKU:STA1500

Price:\$139.99

Categories: EGO

**Product Description** 

## EGO POWER+ 15" String Trimmer attachment - STA1500

The EGO 15" String Trimmer attachment is part of the EGO POWER+ Multi-Head system. The 15" cutting swath, .095" professional grade line and the Rapid Reload head make this trimmer industry-leading. Designed for convenient and efficient trimming, built to get your tough jobs done. EGO attachments are designed specifically for your EGO POWER+ Power Head (PH1400) and offer the highest quality and performance.