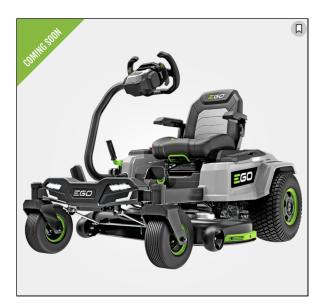

## EGO Power+ 42" Z6 Zero Turn Mower with E-Steer Technology - ZT4205S

Drives like a car and turns like a ZTR! Introducing the industry's first e-STEER<sup>TM</sup> technology, which delivers ultimate control with the added precision of a steering wheel. This 42-inch ZTR mower packs the equivalent of 22 horsepower in a gas-powered mower without the noise, fuss, and fumes!

## **TECH SPECS**

- Industry-leading e-STEER<sup>TM</sup> technology provides ultimate control with the added precision of a steering wheel
- Delivers the power of gas equivalent to a 22-horsepower engine
- Cuts up to 2.5 acres on a single charge with the four included 56V 12.0Ah ARC Lithium<sup>™</sup> batteries and is fully expandable—add more batteries to cut three, four, five, or as many acres as needed