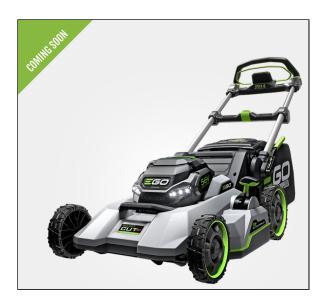

## EGO Power+ 21" Select Cut™ XP Mower with Speed IQ - LM2167SP

The EGO POWER+ 21" Select Cut<sup>TM</sup> XP Mower with Speed IQ<sup>TM</sup> self-propel technology digitally senses and adapts speed to your stride—no levers or dials to adjust. The industry's first handlebar-integrated digital display provides real-time information to monitor mower speed, battery charge status, and blade speed selection.