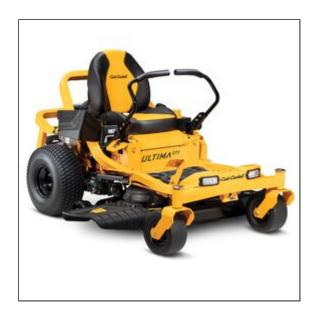

## **Cub Cadet ZT1 54 Zero-Turn Mower**

Read More

SKU:17RREACM010

**Price:**\$4319

Categories: Cub Cadet

## Cub Cadet ZT1 54 Zero-Turn Mower

- A 22 HP/725cc Kohler 7000 twin-cylinder OHV engine delivers high-performance power to tackle your yard
- Dual hydrostatic transmissions allow for quick and effortless 7 MPH forward (3.5 MPH reverse) ground speeds that leave your lawn with a professional-quality finish
- A continuous square 2 in. x 2 in. tubular steel frame with a fully e-coat lower frame and triple guard corrosion defense system, a multi-step process that electronically applies automotive-grade corrosion resistance with meticulous care to protect against wear and tear
- 42-in. steel cutting deck with smooth arc dual-blades, cut overlap and deep dome deck design provides flawless results, mows a wide area of grass to help reduce cutting time, is rust-resistant, and provides your lawn with a clean-cut look.