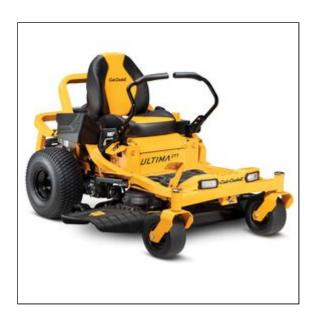

## **Cub Cadet ZT1 42 Kohler Zero-Turn Mower**

Read More

SKU:17TREACS010

**Price:**\$3995

Categories: Cub Cadet

## Cub Cadet ZT1 42 Kohler Zero-Turn Mower

- A 22 HP/725cc Kohler 7000 twin-cylinder OHV engine delivers high-performance power to tackle your yard
- Dual hydrostatic transmissions allow for quick and effortless 7 MPH forward (3.5 MPH reverse) ground speeds that leave your lawn with a professional-quality finish
- A continuous square 2 in. x 2 in. tubular steel frame with a fully e-coat lower frame and triple guard corrosion defense system, a multi-step process that electronically applies automotive-grade corrosion resistance with meticulous care to protect against wear and tear
- 42-in. steel cutting deck with smooth arc dual-blades, cut overlap and deep dome deck design provides flawless results, mows a wide area of grass to help reduce cutting time, is rust-resistant, and provides your lawn with a clean-cut look.