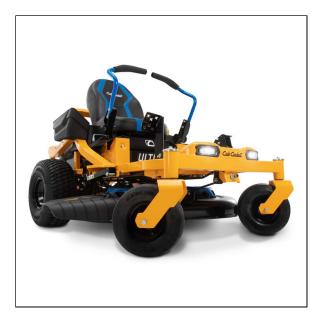

## Cub Cadet ZT1 50 Zero-Turn Mower

- A premium 23 HP/726cc Kawasaki FR691V twin-cylinder OHV engine, commercial-grade power that meets your yard's toughest demands
- Dual hydrostatic transmissions allow for quick and effortless 7 MPH forward (3.5 MPH reverse) ground speeds that leave your lawn with a professional-quality finish
- 50-in. AeroForce fabricated deck that delivers a signature cut with fewer clumps and stragglers, finer clippings, and increased evenness