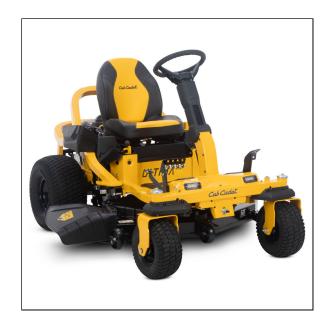

## **Cub Cadet ZTS1 50 Zero-Turn Mower**

A zero-turn mower equipped with a steering wheel. Steer it to believe it.

Read More

**SKU:**17ARGBYLA10

Price: \$5699

Categories: Cub Cadet

## **Cub Cadet ZTS1 50 Zero-Turn Mower**

- Synchro-Steer<sup>TM</sup> technology offers 4-wheel control and provides unrivaled stability for straight-line mowing on hillsides and slopes up to 20-degrees
- A 23 HP/725cc Kohler 7000 series V-twin OHV engine delivers high-performance power and exceptionally smooth, quiet operation
- Dual hydrostatic transmissions allow for quick and effortless 7 MPH forward (3.5 MPH reverse) ground speeds that quickly leaves your lawn with a professional-quality finish
- 50-in. AeroForce fabricated deck that delivers a signature cut with fewer clumps and stragglers, finer clippings and increased evenness