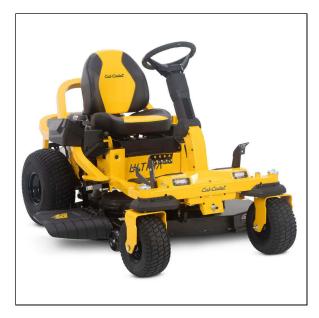

## Cub Cadet ZTS1 46 Zero-Turn Mower

Read More

SKU:17ARGBYNA10

Price:\$5699

Categories: Cub Cadet

## Cub Cadet ZTS1 46 Zero-Turn Mower

- Synchro-Steer<sup>TM</sup> technology offers 4-wheel control and provides unrivaled stability for straight-line mowing on hillsides and slopes up to 20-degrees
- A 22 HP/725cc Kohler 7000 series V-twin OHV engine delivers high-performance power and exceptionally smooth, quiet operation
- Dual hydrostatic transmissions allow for quick and effortless 7 MPH forward (3.5 MPH reverse) ground speeds that quickly leaves your lawn with a professional-quality finish
- 46-in. AeroForce fabricated deck that delivers a signature cut with fewer clumps and stragglers, finer clippings and increased evenness.