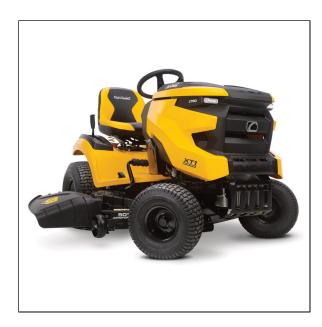

## Cub Cadet XT1 LT50 FAB Riding Lawn Mower

- The Cub Cadet XT1 LT50 FAB is powered by a 24 hp KOHLER 7000 Series twin-cylinder engine.
- 50-inch fabricated 11-gauge, triple-blade AeroForce(TM) deck design that optimizes airflow and maximizes suction to reduce clumping during discharge and improves bagging performance while delivering the pristine Cub Cadet Signature Cut(TM).
- An optimized steering system for responsive handling gives a 16-inch turn radius a zero-turn feel.
- 3-year/no hour limit warranty (includes powertrain) and 5-year chassis and front axle unlimited hours/limited lifetime fabricated deck shell.
- Ideal for mowing up 2-4 acres of mostly flat terrain and a few obstacles.