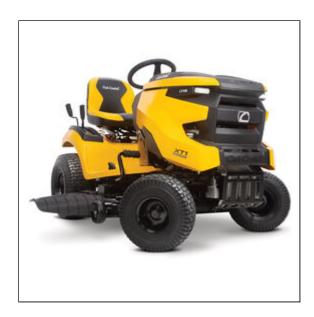

## **Cub Cadet XT1 LT46 Riding Lawn Mower**

Read More

SKU:13AQA9TTA10

**Price:**\$3023

Categories: Cub Cadet

## **Cub Cadet XT1 LT46 Riding Lawn Mower**

- The Cub Cadet XT1 LT46 is powered by a 23 hp KOHLER 7000 Series twin cylinder engine
- 46-inch stamped, 12-gauge, twin-blade deck with 12 cutting positions
- The optimized steering system for responsive handling gives a 16-inch turn radius a zero-turn feel
- 3-year/no hour limit warranty (includes powertrain) and 5-year chassis and front axle unlimited hours
- Ideal for mowing up to 1.5 acres of mostly flat terrain and a few obstacles