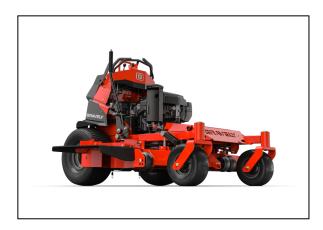

# Gravely Pro-Stance 52 Kawasaki EFI Stand On Mower 994163

Read More

**SKU:**994163

**Price:**\$11875

**Categories:** Gravely

# Gravely Pro-Stance 52 Kawasaki EFI Stand On Mower

Take on hills with confidence on the redesigned PRO-STANCE®. With redistributed weight and a lowered center of gravity, the PRO-STANCE offers versatility with a range of deck sizes. The redesigned PRO-STANCE will ensure you maximize your investment.