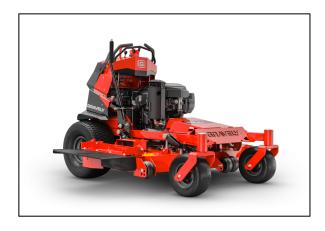

# Gravely Pro-Stance 36" Kawasaki® Stand On Mower 994149

Read More

**SKU:**994149

**Price:**\$9989

**Categories:** Gravely

# Gravely Pro-Stance 36" Kawasaki® Stand On Mower

Take on hills with confidence on the redesigned PRO-STANCE®. With redistributed weight and a lowered center of gravity, the PRO-STANCE offers versatility with a range of deck sizes. The redesigned PRO-STANCE will ensure you maximize your investment.