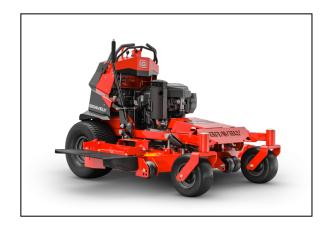

# **Gravely Pro-Stance 32 FL Stand On Mower**

Take on hills with confidence on the redesigned PRO-STANCE®. With redistributed weight and a lowered center of gravity, the PRO-STANCE offers versatility with a range of deck sizes. The redesigned PRO-STANCE will ensure you maximize your investment.