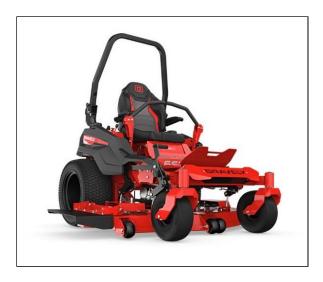

## Gravely Pro-Turn 600 60" Kawasaki® EFI Zero-Turn Mower 992503

Read More

SKU:992503

**Price:**\$18645

Categories: Gravely

## Gravely Pro-Turn 600 60" Kawasaki® EFI Zero-Turn Mower

SURPASSING EXPECTATIONS WAS A GIVEN. OUR GOAL WAS TO REDEFINE THEM.

Introducing the new Pro-Turn 600, the latest and greatest addition to our new generation of zero-turn lawnmowers. We've pulled out all the stops to build a commercial machine focused on operator comfort without sacrificing its superior performance, and we wrapped it all up in a sleek new design. You'll cut more acreage faster yet feel less fatigued when you trailer up for the night. Once you hop on board this new standard for commercial mowers, you'll never look back.