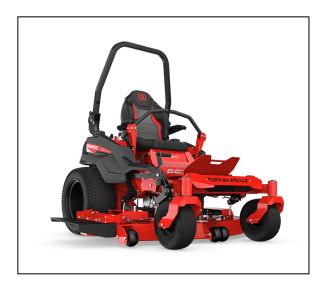

# **Gravely Pro-Turn 660 Zero Turn Mower**

SURPASSING EXPECTATIONS WAS A GIVEN. OUR GOAL WAS TO REDEFINE THEM.

Introducing the new Pro-Turn 600, the latest and greatest addition to our new generation of zero turn lawnmowers. We've pulled out all the stops to build a commercial machine focused on operator comfort without sacrificing its superior performance, and we wrapped it all up in a sleek new design. You'll cut more acreage faster yet feel less fatigued when you trailer-up for the night. Once you hop on board this new standard for commercial mowers, you'll never look back.

#### **Suspension System**

Makes you feel like you're part of the machine, giving you more control and comfort by removing bumps and jolts, even while mowing at higher speeds. That means less fatigue by the end of the day. It's also specially designed to self-adjust for less maintenance.

#### X-Factor® III Deck

A new deck has been completely redesigned for better grass dispersion. Its new look is constructed from seven-gauge steel to deliver years of solid performance.

### **Large Diameter Tires**

Both the front and rear provide a smoother ride and more traction in varying conditions.