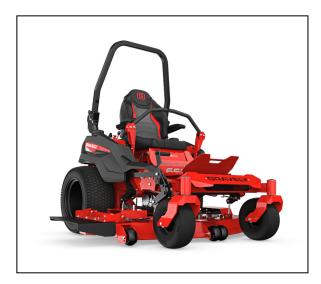

# **Gravely Pro-Turn 652 Zero Turn Mower**

SURPASSING EXPECTATIONS WAS A GIVEN. OUR GOAL WAS TO REDEFINE THEM.

Introducing the new Pro-Turn 600, the latest and greatest addition to our new generation of zero turn lawnmowers. We've pulled out all the stops to build a commercial machine focused on operator comfort without sacrificing its superior performance, and we wrapped it all up in a sleek new design. You'll cut more acreage faster yet feel less fatigued when you trailer-up for the night. Once you hop on board this new standard for commercial mowers, you'll never look back.

### **X-Factor® III Deck**

A new deck has been completely redesigned for better grass dispersion. Its new look is constructed from sevengauge steel to deliver years of solid performance.

## Large Diameter Tires

Both the front and rear provide a smoother ride and more traction in varying conditions.