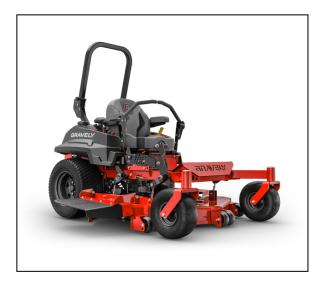

# Gravely Pro-Turn® Mach One 60'' Kawasaki® Zero-Turn Mower

Overgrown properties, stalky grasses, and wet conditions are no match for the MACH ONE. The tunnel deck directs clippings away from the blades, keeping them from getting bogged down.