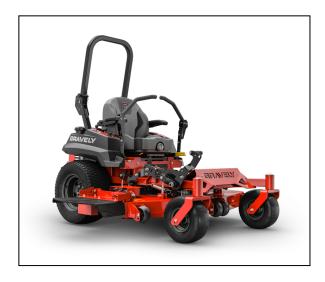

## Gravely Pro-Turn® 160 Kawasaki® Zero-Turn Mower 991130

Read More

SKU:991130

Price:\$12211

Categories: Gravely

# Gravely Pro-Turn® 160 Kawasaki® Zero-Turn Mower

Put your best foot forward with the power and performance of the PRO-TURN 100.

Every inch is of value on the PRO-TURN 100. Packed with Gravely brand's time-tested features, this hardworking mower stands up to your toughest jobs.