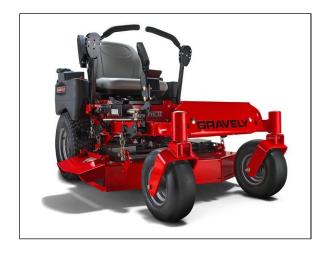

## Gravely Compact-Pro® 34" Kawasaki® Zero-Turn Mower 991144

Read More

SKU:991144

Price:\$8680

Categories: Gravely

## Gravely Compact-Pro® 34" Kawasaki® Zero-Turn Mower

The right size at the right price. Our Compact-Pro zero-turn mowers are loaded with creature comforts and fueled by performance measurements that are off the charts. The uncompromised strength, flexibility, and power of the Compact-Pro don't quit—same as you.