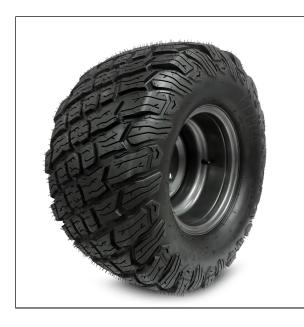

## **Gravely Aggressive Tread Pattern Rear Tire Kit 791089**

The aggressive tread rear tire is an ideal option for zero turn mowers and turf applications. In addition, this tire has a wider footprint which ensures high floatation for minimal compaction and a smoother ride. This tire pattern also reduces slippage, even on hill sides, to help eliminate scuffing of the turf.

• Fits Gravely ZT HD, PT Z, PT ZX, Ariens Apex, and Zenith models

• Kit includes two rear aggressive tires

22X11.00-10 - Fits 48", 52", 60" ZT HD models