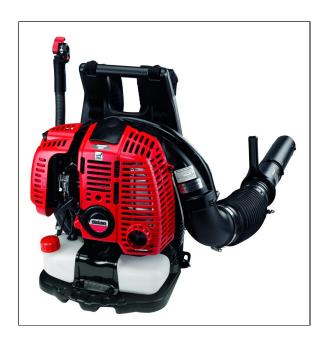

## Shindaiwa EB802RT Backpack Blower

Read More

SKU:EB802RT

Price:\$529.99

Categories: Shindaiwa

## EB802RT Backpack Blower

Shindaiwa Blowers feature two of the largest displacement engines in the backpack market and two of the most powerful handheld models. Each backpack model features double-adjusting shoulder straps, padded backrests and ergonomically positioned controls for all day comfort. The handheld blower is durable and powerful, offering excellent fuel efficiency.

## **Features:**

Displacement: 79.2 cc
Weight: 25.3 lbs
Fuel Capacity: 67.6 oz
dB(A) @ ear: 101

Max Air Volume: 586 CFMMax Air Speed: 203 MPHForce: 28.0 Newtons

Torce. 28.0 Newtons
Tank Runtime: 1 hr 2 min