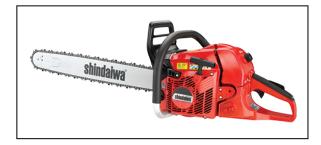

## Shindaiwa 600sx Rear Handle Chainsaw - 27''

Read More

SKU:600sx27

Price:\$649.99

Categories: Shindaiwa

## 600sx Rear Handle Chainsaw - 27"

Shindaiwa's professional-grade chain saws are designed for high-performance, easy handling, and long-lasting durability. They incorporate professional features that utilize the best technology and outstanding designs to perform in the harshest conditions. With seven models to choose from, there's a Shindaiwa chain saw that's right for you.