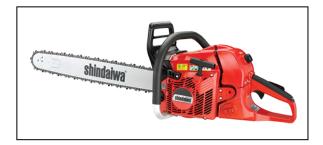

## Shindaiwa 600sx Rear Handle Chainsaw - 24''

Read More

SKU:600sx24

**Price:**\$634.99

Categories: Shindaiwa

## 600sx Rear Handle Chainsaw - 24"

Shindaiwa's professional-grade chain saws are designed for high-performance, easy handling, and long-lasting durability. They incorporate professional features that utilize the best technology and outstanding designs to perform in the harshest conditions. With seven models to choose from, there's a Shindaiwa chain saw that's right for you.