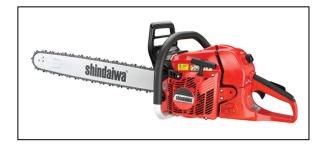

## 600sx Rear Handle Chainsaw - 20"

Shindaiwa's professional-grade chain saws are designed for high-performance, easy handling, and long-lasting durability. They incorporate professional features that utilize the best technology and outstanding designs to perform in the harshest conditions. With seven models to choose from, there's a Shindaiwa chain saw that's right for you.