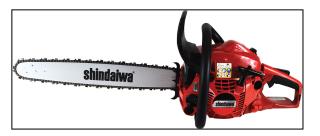

## Shindaiwa 492 Rear Handle Chainsaw - 20''

Read More

SKU:492-20

Price:\$379.99

Categories: Shindaiwa

## 492 Rear Handle Chainsaw - 20"

Shindaiwa's professional-grade chain saws are designed for high-performance, easy handling, and long-lasting durability. They incorporate professional features that utilize the best technology and outstanding designs to perform in the harshest conditions. With seven models to choose from, there's a Shindaiwa chain saw that's right for you.

## **Features:**

- 50.2 cc professional-grade, 2-stroke engine for outstanding performance
- Available in 16", 18", and 20" bar lengths