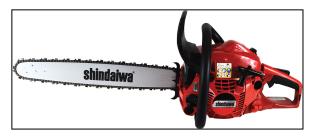

## Shindaiwa 492 Rear Handle Chainsaw -18''

Read More

**SKU:**492

Price:\$379.99

Categories: Shindaiwa

## 492 Rear Handle Chainsaw - 18"

Shindaiwa's professional-grade chain saws are designed for high-performance, easy handling, and long-lasting durability. They incorporate professional features that utilize the best technology and outstanding designs to perform in the harshest conditions. With seven models to choose from, there's a Shindaiwa chain saw that's right for you.