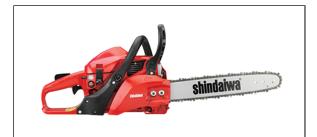

## Shindaiwa 305s Rear Handle Chainsaw - 14''

Read More

SKU:305s

**Price:**\$219.99

Categories: Shindaiwa

**Product Description** 

## 305s Rear Handle Chainsaw - 14"

Shindaiwa's professional-grade chain saws are designed for high-performance, easy handling, and long-lasting durability. They incorporate professional features that utilize the best technology and outstanding designs to perform in the harshest conditions. With seven models to choose from, there's a Shindaiwa chain saw that's right for you.

## **Features:**

- 30.5 cc professional-grade, 2-stroke engine for outstanding performance
- i-30<sup>TM</sup> starting system for reduced effort starting
- Automatic, clutch-driven oiler for reduced oil consumption
- Available in 14" bar length
- Side access chain tensioner for quick chain adjustments
- Tool-less air filter cover for easy access
- Vibration-reduction system for operator comfort