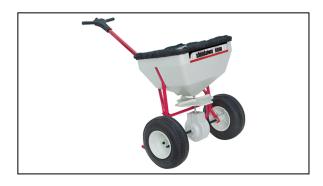

## **RS60 Spreader**

Shindaiwa Spreaders are engineered for tough applications and built to last. All four models feature large rubber tires for effortless movement across all types of surfaces and are factory-calibrated to ensure the consistent application of a variety of materials. Each one also has a rotary agitator to stir material. The RS40, RS60 and RS76 feature an epoxy-powder coated frame to fight corrosion, and the RS76S features a stainless steel frame to withstand the harshest and last a long time.

## **Features:**

- Welded, Epoxy-coated Frame
- Finger-tip Adjustable Rate Control
- 13 cu. ft. Hopper