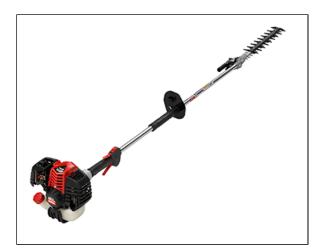

## **AH262** Articulating Hedge Trimmer

Shindaiwa shafted hedge trimmers offer a choice of fixed or articulating gearcases as well as shaft lengths from 29" to 57". The extra-sharp, double-reciprocating blades make quick work of any hedge.

## **Features:**

- 25.4 cc professional-grade, 2-stroke engine
- Articulating gear case with 21" blades
- Offset gear case design
- Tool-less air filter access
- Full wrap tank stand
- 59" shaft length
- 14.3 lbs (dry weight)