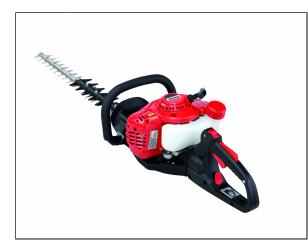

## Shindaiwa DH235 Double Sided Hedge Trimmer

Read More

SKU:DH235

Price:\$599.99

Categories: Shindaiwa

## **DH235 Double-Sided Hedge Trimmer**

Shindaiwa hedge trimmers feature extra-sharp, double-reciprocating blades that slice "lightning quick" for precise-looking cuts and edges. They are available in either double-sided or single-sided configurations as well as two blade lengths for each. The blades are nickel-plated for long-lasting durability. Rubber grips allow for great comfort and control. The DH232 and DH235 feature a 180° rotating handle. The HT232 and HT235 are lightweight and equipped with a standard debris sweeper for easy clean-up.

## **Features:**

- 21.2 cc professional-grade, 2-stroke engine
- 180 degree rotating rear handle
- Reduced effort starter
- Spring anti-vibration system
- Forward-facing exhaust tube
- 28" Nickel-plated blades with aluminum support bar