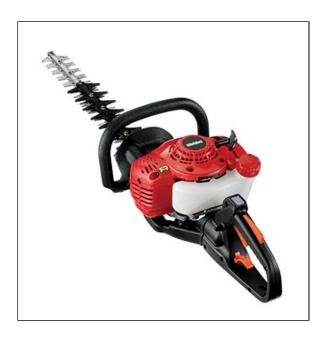

## Shindaiwa DH232 Double Sided Hedge Trimmer

Read More

SKU:DH232

**Price:**\$579.99

Categories: Shindaiwa

## **DH232 Double-Sided Hedge Trimmer**

Shindaiwa hedge trimmers feature extra-sharp, double-reciprocating blades that slice "lightning quick" for precise-looking cuts and edges. They are available in either double-sided or single-sided configurations as well as two blade lengths for each. The blades are nickel-plated for long-lasting durability. Rubber grips allow for great comfort and control. The DH232 and DH235 feature a 180° rotating handle. The HT232 and HT235 are lightweight and equipped with a standard debris sweeper for easy clean-up.

## **Features:**

- 21.2 cc professional-grade, 2-stroke engine
- 180 degree rotating rear handle
- Reduced effort starter
- Spring anti-vibration system
- Forward-facing exhaust tube
- 22.8" Nickel-plated blades with aluminum support bar