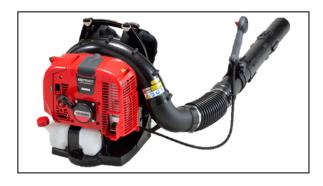

## EB770 Backpack Blower

Shindaiwa Blowers feature two of the largest displacement engines in the backpack market and two of the most powerful handheld models. Each backpack model features double-adjusting shoulder straps, padded backrests, and ergonomically positioned controls for all-day comfort. The handheld blower is durable and powerful, offering excellent fuel efficiency.

## **Features:**

- Cruise control for maintaining a constant speed and reducing strain
- 63.3cc 2 stroke gas engine
- Tool-less access to 2 stage filter
- Posi-loc<sup>TM</sup> pipes for easy connection
- Vented backpack system provides cooling air for hot weather use
- Heavy-duty straps for all day comfort