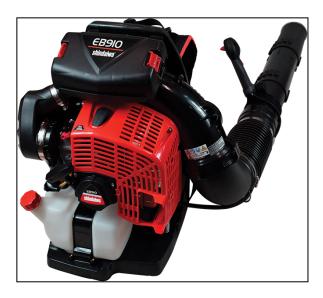

## **EB910RT Backpack Blower**

Shindaiwa Blowers feature two of the largest displacement engines in the backpack market and two of the most powerful handheld models. Each backpack model features double-adjusting shoulder straps, padded backrests, and ergonomically positioned controls for all-day comfort. The handheld blower is durable and powerful, offering excellent fuel efficiency.

## **Features:**

- 79.9 cc 2-stroke gas engine
- Large top-mounted 2-stage filter with tool-less access
- Carbon fiber frame & fan case for light weight and high strength
- 91 mm Posi-loc<sup>TM</sup> pipes for maximum air flow
- Patented wear ring for increased durability
- Vented backpack system provides cooling air for hot weather use
- Heavy-duty straps for all day comfort