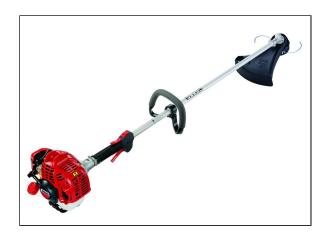

## **T235 Professional String Trimmer**

Shindaiwa Trimmers are big on power and low on weight. A variety of engine choices – both in size and technology – will help you find the right trimmer for the job. Blade-ready T242X and T282X add even more versatility to the line-up. Speed-Feed® cutting heads that re-load in seconds without disassembly are standard on each model. Comfortable, ergonomic handles provide operator comfort for all-day operation.

## **Features**

- Solid driveshaft
- Ergonomic grips
- 2-stage air filtration
- Full-wrap tank stand
- High-capacity Speed-Feed 400 cutting head