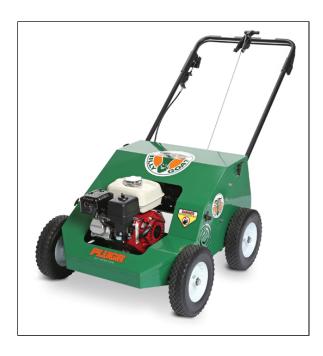

# PL2500H PLUGR® Reciprocating Aerator

When commercial productivity and premium deep core results count, this unit delivers up to 42,550 sq. ft. of aeration per hour and punches core depths to 2.75" even in hard soil conditions. The 25" wide 2500H features 8 reciprocating cam driven tines that propel the unit forward with variable 3-speed control from 2.5 - 3 mph and allows for a denser hole pattern at slower speed where needed. Ideal for flatter conditions.

The unit is easy to maneuver without lifting, requires no add on weights, has no chains and is simple to service.

#### **User-Friendly Controls:**

The handle has fingertip-controlled bail for engaging drive/tine. To raise and lower tines, the tine retractor lever is comfortably top mounted.

#### **Speed Adjust Lever**

3 speeds. Allows for denser hole pattern at slower speed where needed. Match speed to landscape complexity, lawn size, operator comfort and maximum productivity.

#### **Reciprocating Crankshaft Assembly**

Punches tine core depths to 2.75" even in hard soil conditions.