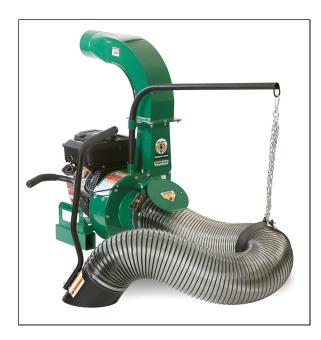

# **DL1802VE Debris Loader**

These units are ideal for mid to large property managers, contractors and mid-sized municipal applications. These heavy-duty units offer an all-new discharge chute for rugged wear and long life productivity. They feature a dual shredding 16" diameter armor plate impeller with Piranha<sup>TM</sup> blade that reduces debris up to 12:1 and maximizes trailer loading across multiple properties before dumping, saving you time and dump fees. This unit has CustomFit<sup>TM</sup> features that allow you to customize the loader to your truck. (DL1802VE pictured.)