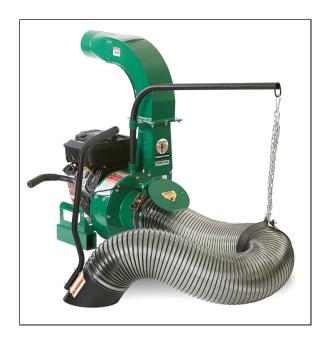

# **DL1802V Debris Loader**

These units are ideal for mid to large property managers, contractors and mid-sized municipal applications. These heavy-duty units offer an all-new discharge chute for rugged wear and long life productivity. They feature a dual shredding 16" diameter armor plate impeller with Piranha<sup>TM</sup> blade that reduces debris up to 12:1 and maximizes trailer loading across multiple properties before dumping, saving you time and dump fees. This unit has CustomFit<sup>TM</sup> features that allow you to customize the loader to your truck. (DL1802VE pictured.)

#### **Square Discharge Elbow**

This all-new feature offers increased durability, longer life, and ease of service.