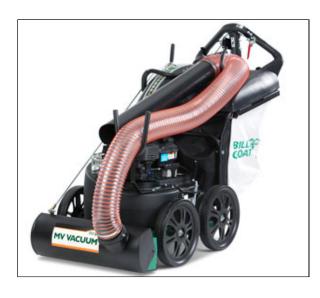

# **MV650H Multi-Surface Commercial Vacuum**

Step up to the heavy-duty cleanup power of the MV lawn and litter vacuum. Designed for both hard surfaces and turf, the MV is ideal for larger properties, commercial lots, leaf cleanup, rental, parks, city streets, school districts, or municipal festival cleanup. Pictured: MV601SPE

#### 29" Gobbler Door

Adjustable from the operator's position for easy switching between hard surface, turf, or hose applications.

### **Unique Top Loading Bag**

Slides in and out on rails for best in class unlaoding. 40-gallon bag holds up to 50lbs of debris.