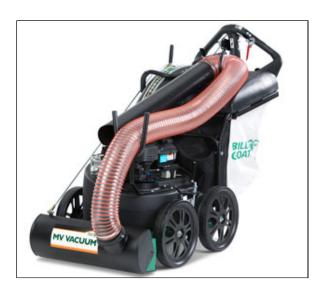

# **MV601SPE Multi-Surface Commercial Vacuum**

Step up to the heavy-duty cleanup power of the MV lawn and litter vacuum. Designed for both hard surfaces and turf, the MV is ideal for larger properties, commercial lots, leaf cleanup, rental, parks, city streets, school districts, or municipal festival cleanup. Pictured: MV601SPE

#### 29" Gobbler Door

Adjustable from the operator's position for easy switching between hard surface, turf, or hose applications.

#### **Unique Top Loading Bag**

Slides in and out on rails for best in class unlaoding. 40-gallon bag holds up to 50lbs of debris.