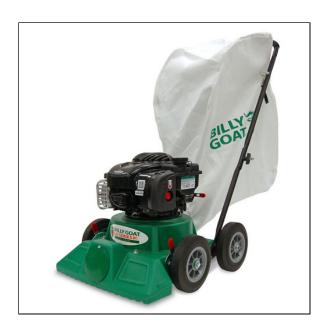

# **Billy Goat LB352 Vacuum**

The LB352 vacuum weighing only 25.85 kg/57 lbs and 51 cm/20" wide is a particularly light and maneuverable entry-level vacuum featuring superior suction. The unit is ideal for vacuuming leaves, grass, flower heads, and seeds from pool areas, patios, or small gardens.

The wheel adjustment lever is simple to use and adjusts to hard surface or turf work and the 105 ltr capacity felt bag attaches quickly for easy cleanup.

### **Bag Attachment**

Has a 105 ltr/28 gal capacity and is harness mounted on top and quick attaches on the bottom.

#### **Briggs & Stratton 140 CC Series Engine**

Provides long life and reliability.

#### Wide Nozzle

51cm/20" wide nozzle is a favorite for small gardens.

| Wheel Adjustment                                             |
|--------------------------------------------------------------|
| At your fingertips to accommodate hard surface or turf work. |
|                                                              |
|                                                              |
|                                                              |
|                                                              |
|                                                              |
|                                                              |
|                                                              |