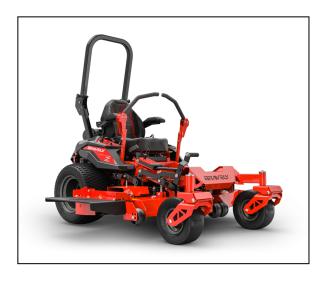

# Gravely Pro-Turn Z 52" Zero Turn Mower 991282

Read More

SKU:991282

**Price:**\$8244

Categories: Gravely

## **Product Description**

# Pro-Turn Z 52" Zero Turn Mower 991282

#### PROOF THAT SUPERIOR CUT AND SUPERIOR COMFORT CAN COEXIST.

Performance and comfort don't need to be mutually exclusive. The Pro-Turn Z has wrapped them both in a new, bolder look that's packed full of commercial-grade features. But the biggest surprise is it still maintains its attractive baseline price. All-day comfort, an unparalleled cut, and Gravely's signature durability make the Pro-Turn Z a no-nonsense workhorse worthy of bearing the Gravely name.

### **Features**

# **Suspension Forks**

Absorb those big impacts so your body doesn't, further improving the ride and decreasing fatigue.

### **Seat I