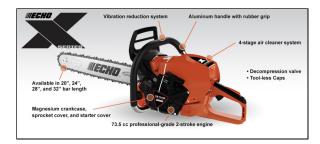

## **CS-7310P32 FEATURES**

- High-power 73.5 cc 2-stroke commercial-grade engine
- 4-stage air cleaner system results in longer air filter life
- 32" Bar Length
- Decompression valve for easy starting
- Automatic, adjustable clutch-driven bar oiler operates only when the chain is moving to reduce oil consumption
- 19mm captive bar nuts no chance of losing hardware
- 3-point spring vibration reduction system for operator comfort
- Aluminum handle with rubber grip for strength and comfort
- Winter operation plug has 2 positions 1 for winter and 1 for normal conditions to improve engine operation