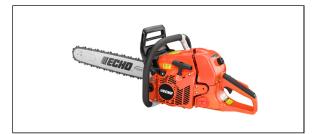

## Echo Rear Handle Chainsaw CS-620PW-27

Read More

SKU:CS-620PW-27

Price:\$679.99

Categories: Echo Power Equipment

## CS-620PW 27 Features

- 59.8cc professional-grade, 2-stroke engine for outstanding performance
- Automatic, adjustable clutch-driven oiler for reduced oil consumption
- 27" Bar Length
- Decompression valve for easier starter rope pulling
- Dual bumper spikes for more control while cutting
- Easy-access, heavy-duty two-piece air filter for easy cleaning
- G-Force Engine Air Pre-Cleaner<sup>TM</sup> for reduced filter maintenance
- Translucent fuel tank for quick fuel level checks
- Wrap handle for more gripping options