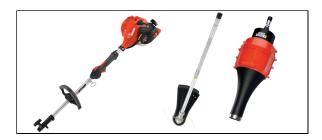

## **Pro Attachment Series**<sup>TM</sup> **PAS-225VPB**

Read More

SKU:PAS-225VPB

**Price:**\$349.99

Categories: Echo Power Equipment

## **PAS-225VPB Features**

- 21.2cc professional-grade, 2-stroke engine for outstanding performance
- Tool-less coupler allows for fast easy changes on multiple attachments
- Blower features 100 MPH air speed and 317 CFM
- Blower has an axial direct-drive for maximum performance
- i-30<sup>TM</sup> starting system allows you to start with 30% less effort
- Trimmer cuts up to a 17" swath
- Trimmer has a Speed-Feed® 400 trimmer head
- Not recommended for Straight Shaft Edger, ProSweep, ProPaddle, or Bed Redefiner attachments