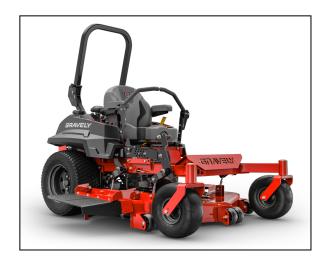

# Gravely Pro-Turn® Mach One 60" Kawasaki® FX921V

Overgrown properties, stalky grasses, and wet conditions are no match for the MACH ONE. The tunnel deck directs clippings away from the blades, keeping them from getting bogged down.