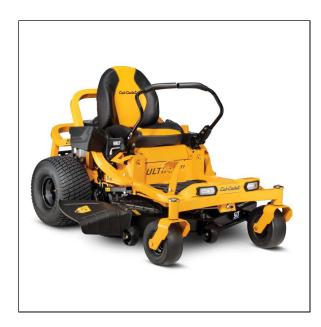

## Cub Cadet ZT1 50" Zero-Turn Mower

Read More

SKU:17TIEACLA10

**Price:**\$3799

Categories: Cub Cadet

## Cub Cadet ZT1 50" Zero-Turn Mower

- A premium 23 HP/726cc Kawasaki FR691V twin-cylinder OHV engine, commercial-grade power that meets your yard's toughest demands
- Dual hydrostatic transmissions allow for quick and effortless 7 MPH forward (3.5 MPH reverse) ground speeds that leaves your lawn with a professional-quality finish
- 50-in. AeroForce fabricated deck that delivers a signature cut with fewer clumps and stragglers, finer clippings and increased evenness