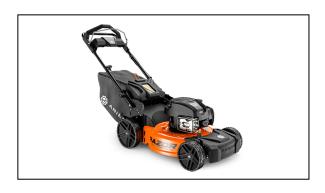

## Ariens RAZOR REFLEX - 21" Self-Propelled Push Mower - 911609

Powerful Engine – Briggs & Stratton<sup>®</sup> EXi725 163cc engine with Mow N' Stow<sup>®</sup> brings the grunt to tough jobs, never requires an oil change, and starts every time.

REFLEX<sup>TM</sup> Speed Control Technology – Match your pace to the mower between 1 and 4 MPH, ensuring a seamless experience between you and the machine.

Vertical Storage – Easily flips upright for smaller storage footprint, blade maintenance, and easier cleaning. Durable deck – 14 gauge steel deck provides durability, while the 5.5" deep deck design ensures superior mulching performance.