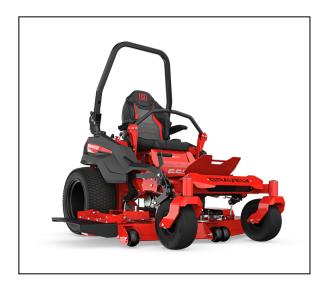

# Gravely Pro-Turn 652 Zero Turn Mower 992505

SURPASSING EXPECTATIONS WAS A GIVEN. OUR GOAL WAS TO REDEFINE THEM.

Introducing the new Pro-Turn 600, the latest and greatest addition to our new generation of zero turn lawnmowers. We've pulled out all the stops to build a commercial machine focused on operator comfort without sacrificing its superior performance, and we wrapped it all up in a sleek new design. You'll cut more acreage faster yet feel less fatigued when you trailer-up for the night. Once you hop on board this new standard for commercial mowers, you'll never look back.

#### X-Factor® III Deck

A new deck has been completely redesigned for better grass dispersion. Its new look is constructed from seven-gauge steel to deliver years of solid performance.