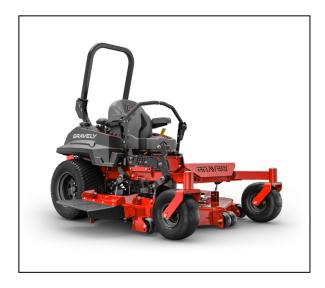

## Gravely Pro-Turn® Mach One 60" Kawasaki® Zero-Turn Mower 992519

Read More

SKU:992519

**Price:**\$17700

Categories: Gravely

# Gravely Pro-Turn® Mach One 60" Kawasaki® Zero-Turn Mower

Overgrown properties, stalky grasses, and wet conditions are no match for the MACH ONE. The tunnel deck directs clippings away from the blades, keeping them from getting bogged down.